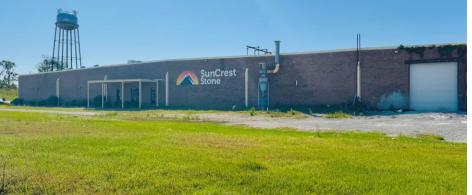

#### DESCRIPTION

This 80,640 SF  $\pm$  warehouse is located in Fitzgerald, GA almost at the intersection of US Highway 319, State Route 107 and Benjamin Hill Rd. The building is situated on 16.66 $\pm$  acres, mostly fenced, allowing the opportunity for outside storage or building expansion. The property has ample paved parking and allows different points for semi-truck access. The warehouse includes HVAC controlled office space, four (4) dock-high doors and three (3) grade level doors. Inside, the space is divided into five sections by cinder block walls and includes concrete flooring, multi-stall bathrooms, and a sprinkler system.