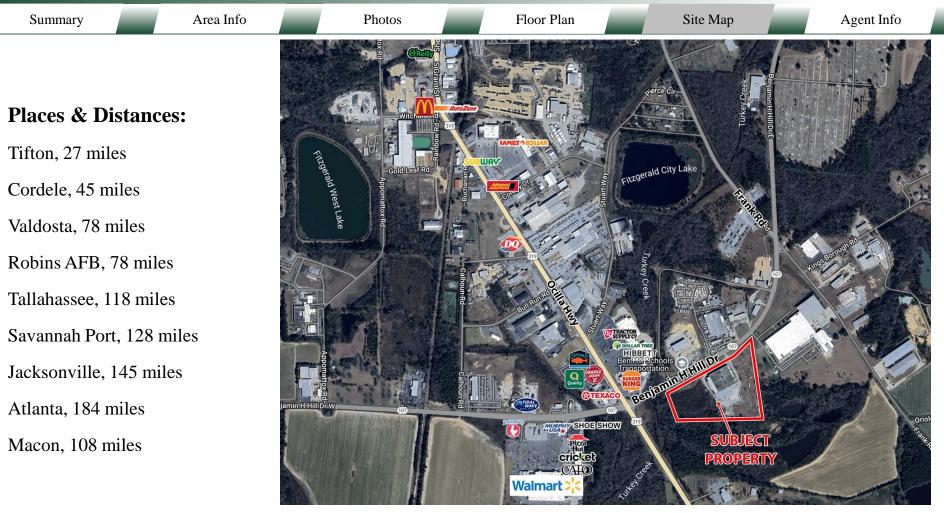

#### LOCATION

Just off US 319 Hwy this property has convenient access to I-75 and it's approx. 25 miles from Tifton. The property is also located just 4.5 miles from CSX freight transportation.

Industrial Neighbors: Shaw Industries, Watco Companies, MillEx, Astro Products, Elixir Metals, The Raynor Company, West Frazer among others.