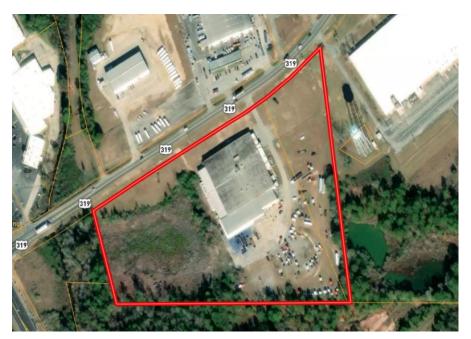

| Summary                                                            | Area Info                | Photos         | Floor Plan               |                                   | Site Map |                  | Agent Info |  |  |  |
|--------------------------------------------------------------------|--------------------------|----------------|--------------------------|-----------------------------------|----------|------------------|------------|--|--|--|
| PROPERTY INFORMATION                                               |                          |                |                          |                                   |          |                  |            |  |  |  |
| PROPERTY                                                           |                          |                | SITE                     |                                   |          |                  |            |  |  |  |
| Property Address:139 SE Benjamin H Hill Dr<br>Fitzgerald, GA 31750 |                          |                | Site Size:               |                                   |          | 16.66± AC        |            |  |  |  |
|                                                                    |                          | Opportunity    | <b>Opportunity Zone:</b> |                                   |          | Yes              |            |  |  |  |
| County:                                                            | Ben Hill                 |                | Parcel ID:               | Parcel ID:                        |          | 14 7 4 & 14 7 4A |            |  |  |  |
| <b>Building Size:</b>                                              | $80,640\pm$ SF           |                | Zoning:                  | Zoning:                           |          | Heavy Industrial |            |  |  |  |
| Year Built:                                                        | 1970                     |                | <b>Property Tax</b>      | Property Taxes:                   |          | \$6,359.01       |            |  |  |  |
| Frontage:                                                          | $1,220' \pm$ on Benjan   | nin H Hill Dr, | REDU                     | <b>REDUCED PRICE: \$2,650,000</b> |          |                  |            |  |  |  |
| U                                                                  | Visibility on US Hwy 319 |                |                          | <b>SALE PRICE: \$2,750,000</b>    |          |                  |            |  |  |  |
| Water Source &                                                     | Fitgerald Utilities      |                |                          |                                   |          | +-,,             |            |  |  |  |
| Utilities:                                                         |                          |                | Demographi<br>2024       | ICS                               | 5 Miles  | 10 Miles         | 15 Miles   |  |  |  |
| Parking:                                                           | Ample, paved, sem        | i-truck access | Population               |                                   | 15,083   | 22,632           | 27,555     |  |  |  |
| Construction Type:                                                 |                          | Masonry        | Avg HH Inco              | ome                               | \$56,594 | \$62,073         | \$62,803   |  |  |  |
|                                                                    |                          |                | Median Age               |                                   | 37.6     | 38.2             | 38.9       |  |  |  |

#### DESCRIPTION

This 80,640 SF  $\pm$  warehouse is located in Fitzgerald, GA almost at the intersection of US Highway 319, State Route 107 and Benjamin Hill Rd. The building is situated on 16.66 $\pm$  acres, mostly fenced, allowing the opportunity for outside storage or building expansion. The property has ample paved parking and allows different points for semi-truck access. The warehouse includes HVAC controlled office space, four (4) dock-high doors and three (3) grade level doors. Inside, the space is divided into five sections by cinder block walls and includes concrete flooring, multi-stall bathrooms, and a sprinkler system.