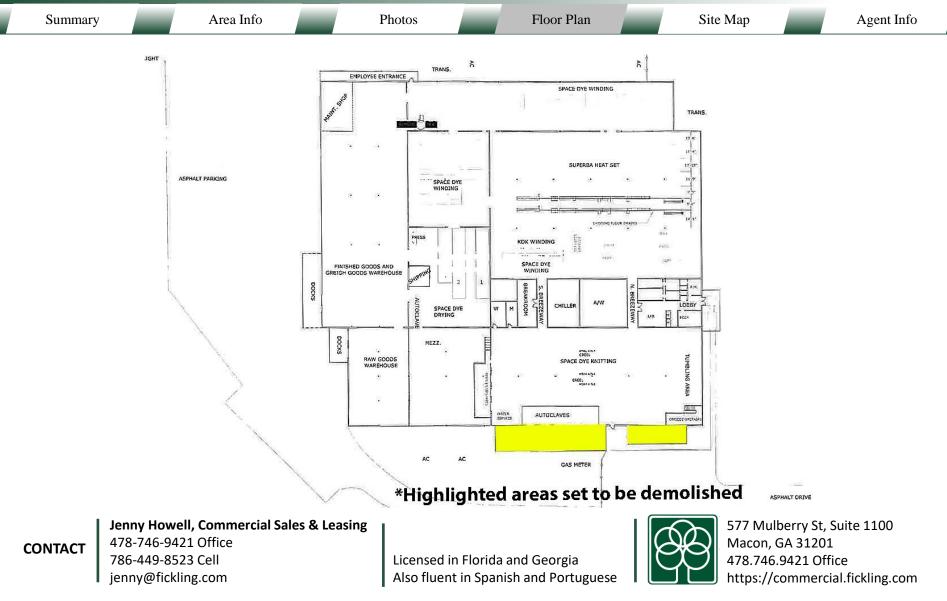

#### DESCRIPTION

This 80,640 SF  $\pm$  warehouse is located in Fitzgerald, GA almost at the intersection of US Highway 319, State Route 107 and Benjamin Hill Rd. The building is situated on 16.66 $\pm$  acres, mostly fenced, allowing the opportunity for outside storage or building expansion. The property has ample paved parking and allows different points for semi-truck access. The warehouse includes HVAC controlled office space, four (4) dock-high doors and three (3) grade level doors. Inside, the space is divided into five sections by cinder block walls and includes concrete flooring, multi-stall bathrooms, and a sprinkler system.