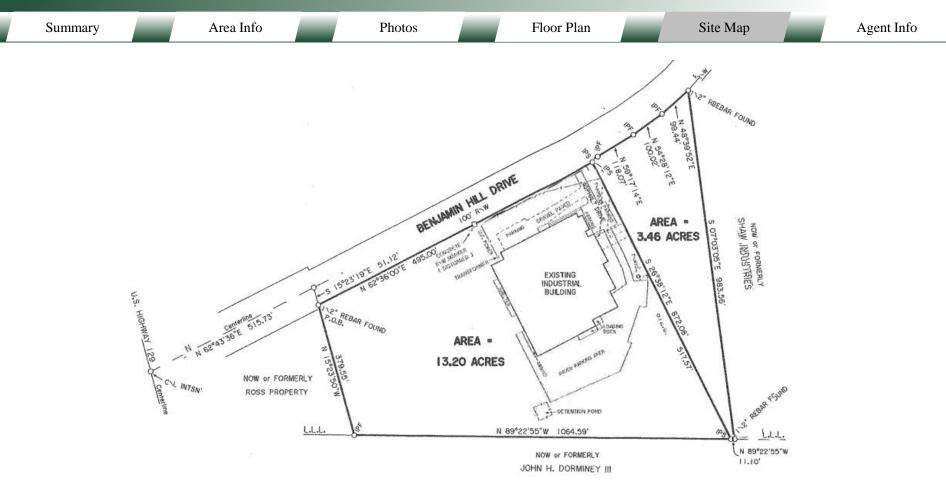

| Summary                                                            | Area Info                | Photos         | Floor Plan               |                                   | Site Map |                  | Agent Info |  |  |  |
|--------------------------------------------------------------------|--------------------------|----------------|--------------------------|-----------------------------------|----------|------------------|------------|--|--|--|
| PROPERTY INFORMATION                                               |                          |                |                          |                                   |          |                  |            |  |  |  |
| PROPERTY                                                           |                          |                | SITE                     |                                   |          |                  |            |  |  |  |
| Property Address:139 SE Benjamin H Hill Dr<br>Fitzgerald, GA 31750 |                          |                | Site Size:               |                                   |          | 16.66± AC        |            |  |  |  |
|                                                                    |                          | Opportunity    | <b>Opportunity Zone:</b> |                                   |          | Yes              |            |  |  |  |
| County:                                                            | Ben Hill                 |                | Parcel ID:               | Parcel ID:                        |          | 14 7 4 & 14 7 4A |            |  |  |  |
| <b>Building Size:</b>                                              | $80,640\pm$ SF           |                | Zoning:                  | Zoning:                           |          | Heavy Industrial |            |  |  |  |
| Year Built:                                                        | 1970                     |                | <b>Property Tax</b>      | Property Taxes:                   |          | \$6,359.01       |            |  |  |  |
| Frontage:                                                          | $1,220' \pm$ on Benjan   | nin H Hill Dr, | REDU                     | <b>REDUCED PRICE: \$2,650,000</b> |          |                  |            |  |  |  |
| U                                                                  | Visibility on US Hwy 319 |                |                          | <b>SALE PRICE: \$2,750,000</b>    |          |                  |            |  |  |  |
| Water Source &                                                     | Fitgerald Utilities      |                |                          |                                   |          | +-,,             |            |  |  |  |
| Utilities:                                                         |                          |                | Demographi<br>2024       | ICS                               | 5 Miles  | 10 Miles         | 15 Miles   |  |  |  |
| Parking:                                                           | Ample, paved, sem        | i-truck access | Population               |                                   | 15,083   | 22,632           | 27,555     |  |  |  |
| Construction Type:                                                 |                          | Masonry        | Avg HH Inco              | ome                               | \$56,594 | \$62,073         | \$62,803   |  |  |  |
|                                                                    |                          |                | Median Age               |                                   | 37.6     | 38.2             | 38.9       |  |  |  |

#### DESCRIPTION

This 80,640 SF  $\pm$  warehouse is located in Fitzgerald, GA almost at the intersection of US Highway 319, State Route 107 and Benjamin Hill Rd. The building is situated on 16.66 $\pm$  acres, mostly fenced, allowing the opportunity for outside storage or building expansion. The property has ample paved parking and allows different points for semi-truck access. The warehouse includes HVAC controlled office space, four (4) dock-high doors and three (3) grade level doors. Inside, the space is divided into five sections by cinder block walls and includes concrete flooring, multi-stall bathrooms, and a sprinkler system.