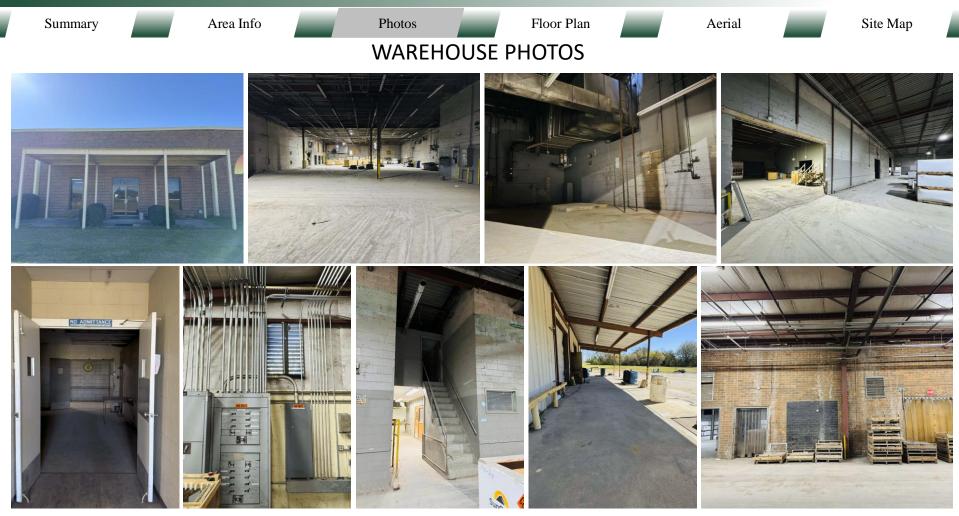

#### DESCRIPTION

This 80,640 SF  $\pm$  warehouse is located in Fitzgerald, GA almost at the intersection of US Highway 319, State Route 107 and Benjamin Hill Rd. The building is situated on 16.66 $\pm$  acres, mostly fenced, allowing the opportunity for outside storage or building expansion. The property has ample paved parking and allows different points for semi-truck access. The warehouse includes HVAC controlled office space, four (4) dock-high doors and three (3) grade level doors. Inside, the space is divided into five sections by cinder block walls and includes concrete flooring, multi-stall bathrooms, and a sprinkler system.

The  $2,500\pm$  SF office area offers four private offices, two bathrooms, a kitchenette, a filing/storage area, a breakroom, and a mezzanine-type space that can serve as a conference room or additional storage. This wellequipped facility provides a versatile opportunity for a variety of industrial or commercial uses.