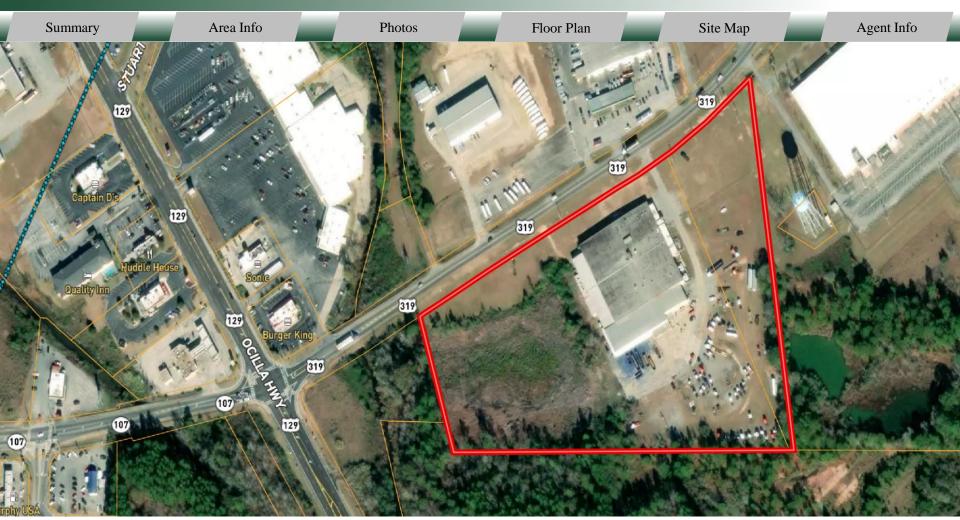

| Summary                                                            | Area Info                | Photos         | Floor Plan               |                                   | Site Map |                  | Agent Info |  |  |  |
|--------------------------------------------------------------------|--------------------------|----------------|--------------------------|-----------------------------------|----------|------------------|------------|--|--|--|
| PROPERTY INFORMATION                                               |                          |                |                          |                                   |          |                  |            |  |  |  |
| PROPERTY                                                           |                          |                | SITE                     |                                   |          |                  |            |  |  |  |
| Property Address:139 SE Benjamin H Hill Dr<br>Fitzgerald, GA 31750 |                          |                | Site Size:               |                                   |          | 16.66± AC        |            |  |  |  |
|                                                                    |                          | Opportunity    | <b>Opportunity Zone:</b> |                                   |          | Yes              |            |  |  |  |
| County:                                                            | Ben Hill                 |                | Parcel ID:               | Parcel ID:                        |          | 14 7 4 & 14 7 4A |            |  |  |  |
| <b>Building Size:</b>                                              | $80,640\pm$ SF           |                | Zoning:                  | Zoning:                           |          | Heavy Industrial |            |  |  |  |
| Year Built:                                                        | 1970                     |                | <b>Property Tax</b>      | Property Taxes:                   |          | \$6,359.01       |            |  |  |  |
| Frontage:                                                          | $1,220' \pm$ on Benjan   | nin H Hill Dr, | REDU                     | <b>REDUCED PRICE: \$2,650,000</b> |          |                  |            |  |  |  |
| U                                                                  | Visibility on US Hwy 319 |                |                          | <b>SALE PRICE: \$2,750,000</b>    |          |                  |            |  |  |  |
| Water Source &                                                     | Fitgerald Utilities      |                |                          |                                   |          | +-,,             |            |  |  |  |
| Utilities:                                                         |                          |                | Demographi<br>2024       | ICS                               | 5 Miles  | 10 Miles         | 15 Miles   |  |  |  |
| Parking:                                                           | Ample, paved, sem        | i-truck access | Population               |                                   | 15,083   | 22,632           | 27,555     |  |  |  |
| Construction Type:                                                 |                          | Masonry        | Avg HH Inco              | ome                               | \$56,594 | \$62,073         | \$62,803   |  |  |  |
|                                                                    |                          |                | Median Age               |                                   | 37.6     | 38.2             | 38.9       |  |  |  |

#### DESCRIPTION

This 80,640 SF  $\pm$  warehouse is located in Fitzgerald, GA almost at the intersection of US Highway 319, State Route 107 and Benjamin Hill Rd. The building is situated on 16.66 $\pm$  acres, mostly fenced, allowing the opportunity for outside storage or building expansion. The property has ample paved parking and allows different points for semi-truck access. The warehouse includes HVAC controlled office space, four (4) dock-high doors and three (3) grade level doors. Inside, the space is divided into five sections by cinder block walls and includes concrete flooring, multi-stall bathrooms, and a sprinkler system.