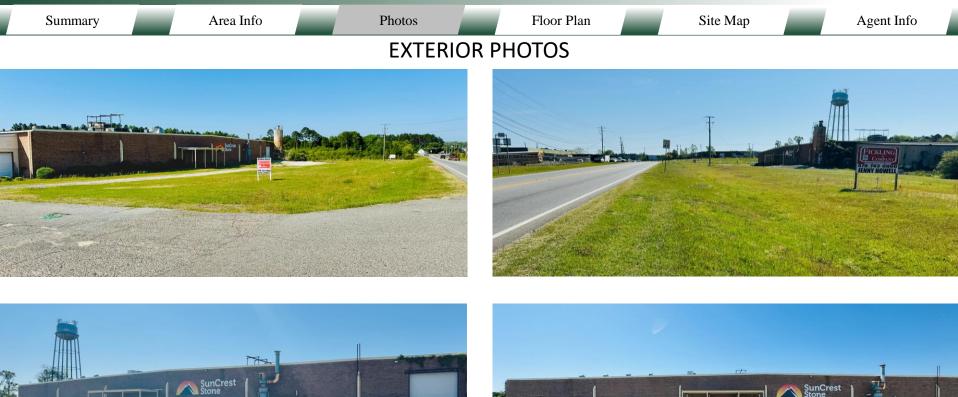

#### DESCRIPTION

This 80,640 SF  $\pm$  warehouse is located in Fitzgerald, GA almost at the intersection of US Highway 319, State Route 107 and Benjamin Hill Rd. The building is situated on 16.66 $\pm$  acres, mostly fenced, allowing the opportunity for outside storage or building expansion. The property has ample paved parking and allows different points for semi-truck access. The warehouse includes HVAC controlled office space, four (4) dock-high doors and three (3) grade level doors. Inside, the space is divided into five sections by cinder block walls and includes concrete flooring, multi-stall bathrooms, and a sprinkler system.