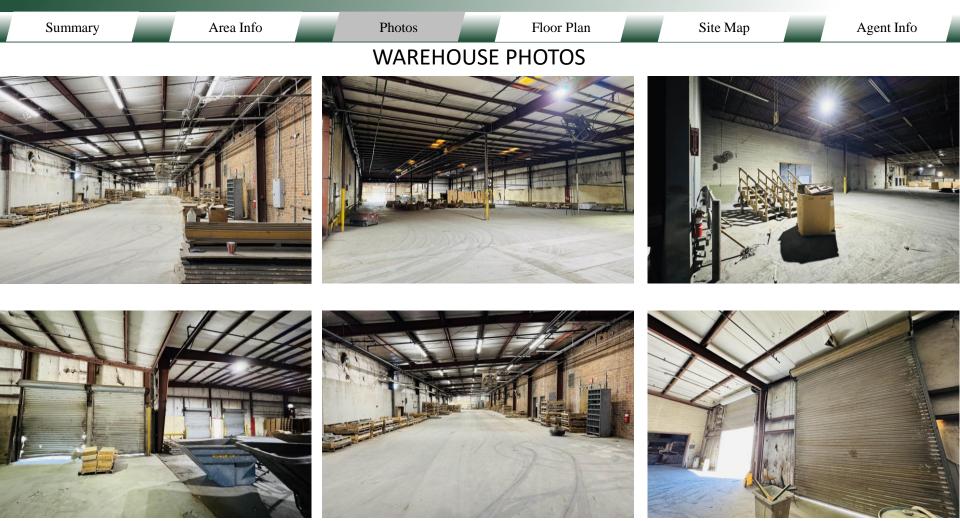

#### DESCRIPTION

This 80,640 SF  $\pm$  warehouse is located in Fitzgerald, GA almost at the intersection of US Highway 319, State Route 107 and Benjamin Hill Rd. The building is situated on 16.66 $\pm$  acres, mostly fenced, allowing the opportunity for outside storage or building expansion. The property has ample paved parking and allows different points for semi-truck access. The warehouse includes HVAC controlled office space, four (4) dock-high doors and three (3) grade level doors. Inside, the space is divided into five sections by cinder block walls and includes concrete flooring, multi-stall bathrooms, and a sprinkler system.

The  $2,500\pm$  SF office area offers four private offices, two bathrooms, a kitchenette, a filing/storage area, a breakroom, and a mezzanine-type space that can serve as a conference room or additional storage. This wellequipped facility provides a versatile opportunity for a variety of industrial or commercial uses.