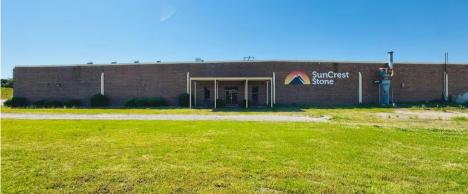

#### DESCRIPTION

This 80,640 SF  $\pm$  warehouse is located in Fitzgerald, GA almost at the intersection of US Highway 319, State Route 107 and Benjamin Hill Rd. The building is situated on 16.66 $\pm$  acres, mostly fenced, allowing the opportunity for outside storage or building expansion. The property has ample paved parking and allows different points for semi-truck access. The warehouse includes HVAC controlled office space, four (4) dock-high doors and three (3) grade level doors. Inside, the space is divided into five sections by cinder block walls and includes concrete flooring, multi-stall bathrooms, and a sprinkler system.